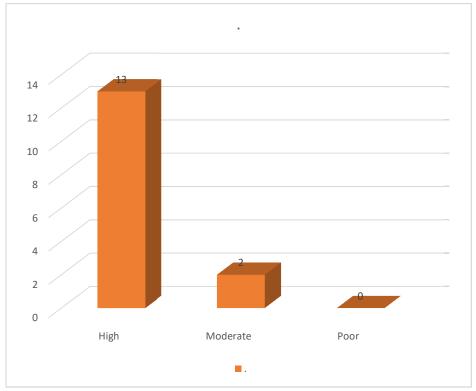

# Shri Shivaji College of Arts, Commerce and Science, Kandhar

### Feedback Analysis of Employer - 2022-23

#### 1. General communication skills



#### 2. Working as part of a team



### 3. Creative in response to workplace challenges



#### 4. Their planning and organization skills



### 5. Self-motivated and taking on appropriate level of responsibility



## 6. Open to new ideas and learning new techniques



### 7. Using technology and workplace equipment



#### 8. Ability to contribute to the goal of the organization



# 9. Relationship with seniors/peers/subordinates



# 10.Fulfillment of demands at workplace