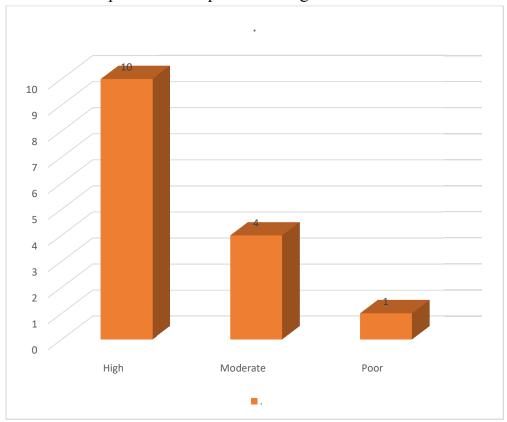

# Shri Shivaji College of Arts, Commerce and Science, Kandhar

### Feedback Analysis of Employer - 2022-23

#### 1. General communication skills



#### 2. Working as part of a team



### 3. Creative in response to workplace challenges



#### 4. Their planning and organization skills



### 5. Self-motivated and taking on appropriate level of responsibility



## 6. Open to new ideas and learning new techniques



### 7. Using technology and workplace equipment



#### 8. Ability to contribute to the goal of the organization



# 9. Relationship with seniors/peers/subordinates



# 10.Fulfillment of demands at workplace