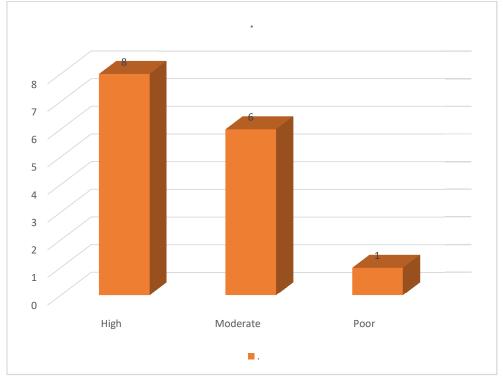

# Shri Shivaji College of Arts, Commerce and Science, Kandhar

### Feedback Analysis of Employer - 2022-23

#### 1. General communication skills



#### 2. Working as part of a team



### 3. Creative in response to workplace challenges



#### 4. Their planning and organization skills



### 5. Self-motivated and taking on appropriate level of responsibility



## 6. Open to new ideas and learning new techniques



### 7. Using technology and workplace equipment



#### 8. Ability to contribute to the goal of the organization



# 9. Relationship with seniors/peers/subordinates



# 10.Fulfillment of demands at workplace