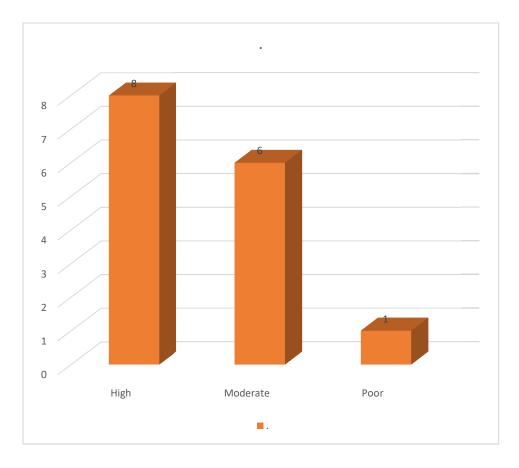

# Shri Shivaji College of Arts, Commerce and Science, Kandhar

### Feedback Analysis of Employer - 2022-23

#### 1. General communication skills



#### 2. Working as part of a team



### 3. Creative in response to workplace challenges



#### 4. Their planning and organization skills



### 5. Self-motivated and taking on appropriate level of responsibility



## 6. Open to new ideas and learning new techniques



### 7. Using technology and workplace equipment



#### 8. Ability to contribute to the goal of the organization



# 9. Relationship with seniors/peers/subordinates



# 10.Fulfillment of demands at workplace