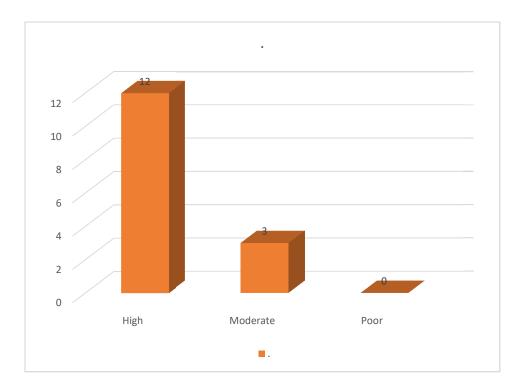

# Shri Shivaji College of Arts, Commerce and Science, Kandhar

### Feedback Analysis of Employer - 2022-23

#### 1. General communication skills



#### 2. Working as part of a team



### 3. Creative in response to workplace challenges



#### 4. Their planning and organization skills



### 5. Self-motivated and taking on appropriate level of responsibility



## 6. Open to new ideas and learning new techniques



### 7. Using technology and workplace equipment



#### 8. Ability to contribute to the goal of the organization



# 9. Relationship with seniors/peers/subordinates



# 10.Fulfillment of demands at workplace