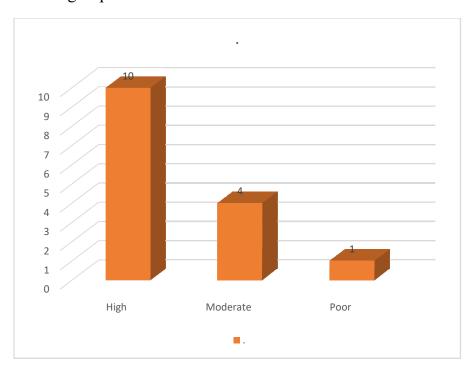

# Shri Shivaji College of Arts, Commerce and Science, Kandhar

### Feedback Analysis of Employer - 2022-23

#### 1. General communication skills



#### 2. Working as part of a team



### 3. Creative in response to workplace challenges



#### 4. Their planning and organization skills



### 5. Self-motivated and taking on appropriate level of responsibility



## 6. Open to new ideas and learning new techniques



### 7. Using technology and workplace equipment



#### 8. Ability to contribute to the goal of the organization



# 9. Relationship with seniors/peers/subordinates



# 10.Fulfillment of demands at workplace