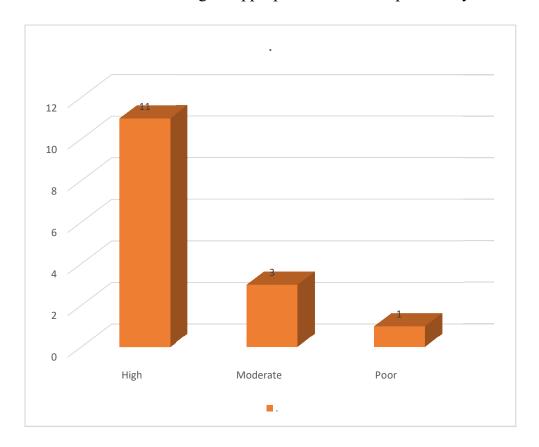

# Shri Shivaji College of Arts, Commerce and Science, Kandhar

### Feedback Analysis of Employer - 2022-23

#### 1. General communication skills



#### 2. Working as part of a team



### 3. Creative in response to workplace challenges



#### 4. Their planning and organization skills



### 5. Self-motivated and taking on appropriate level of responsibility



## 6. Open to new ideas and learning new techniques



### 7. Using technology and workplace equipment



#### 8. Ability to contribute to the goal of the organization



# 9. Relationship with seniors/peers/subordinates



# 10.Fulfillment of demands at workplace