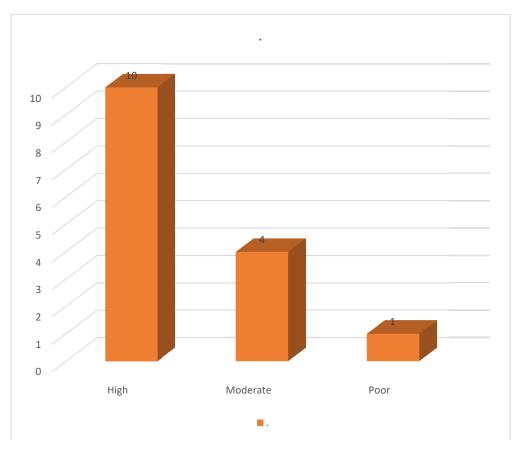

# Shri Shivaji College of Arts, Commerce and Science, Kandhar

### Feedback Analysis of Employer - 2022-23

#### 1. General communication skills



#### 2. Working as part of a team



### 3. Creative in response to workplace challenges



#### 4. Their planning and organization skills



### 5. Self-motivated and taking on appropriate level of responsibility



## 6. Open to new ideas and learning new techniques



### 7. Using technology and workplace equipment



#### 8. Ability to contribute to the goal of the organization



# 9. Relationship with seniors/peers/subordinates



# 10.Fulfillment of demands at workplace