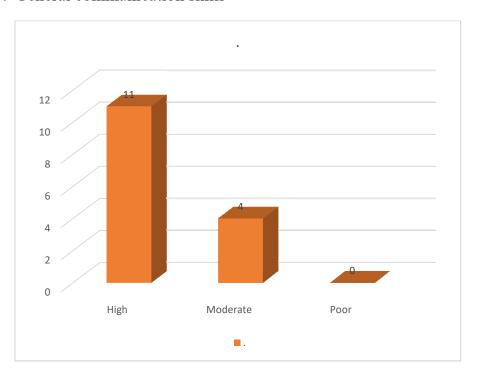

# Shri Shivaji College of Arts, Commerce and Science, Kandhar

### Feedback Analysis of Employer - 2022-23

#### 1. General communication skills



#### 2. Working as part of a team



### 3. Creative in response to workplace challenges



#### 4. Their planning and organization skills



### 5. Self-motivated and taking on appropriate level of responsibility



## 6. Open to new ideas and learning new techniques



### 7. Using technology and workplace equipment



#### 8. Ability to contribute to the goal of the organization



# 9. Relationship with seniors/peers/subordinates



# 10.Fulfillment of demands at workplace