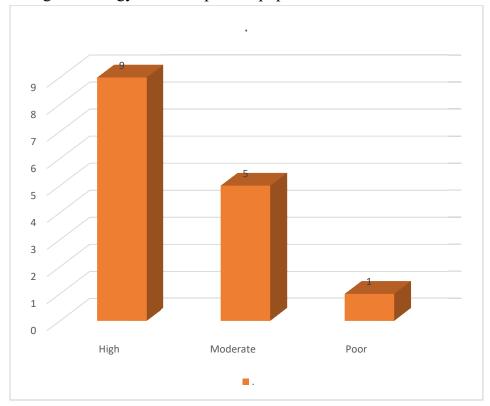

# Shri Shivaji College of Arts, Commerce and Science, Kandhar

### Feedback Analysis of Employer - 2022-23

#### 1. General communication skills



#### 2. Working as part of a team



### 3. Creative in response to workplace challenges



#### 4. Their planning and organization skills



### 5. Self-motivated and taking on appropriate level of responsibility



## 6. Open to new ideas and learning new techniques



### 7. Using technology and workplace equipment



#### 8. Ability to contribute to the goal of the organization



# 9. Relationship with seniors/peers/subordinates



# 10.Fulfillment of demands at workplace